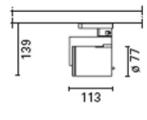

x shell and one on the track adapter. The spotlight has an accessory holding ring which may contain up to three flat accessories simultaneously. Another external component can also be applied, selected from an asymmetrical screen, directional flaps and an anti-glare screen. The luminaire with 20W HIT (CDM-Tm) flood optic comes complete with electronic control gear. IP 40 on the optical assembly.

#### Installation:

on an electrified track or using a suitable power supply unit

#### Dimension:

L 113 mm – D 78 mm – H 139 mm

#### Colour:

White (01)|Grey/Black (74)

# Weight [Kg]:

8,0

#### Mounting:

Three circuit track

## Wiring:

Electronic components for discharge lamp housed in the box with which the luminaire is equipped

Complies with EN605981 and pertinent regulations