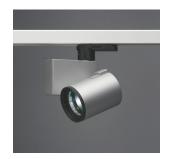

#### Technical description:

Spotlight made of die-cast aluminium and thermoplastic material, with adapter for installation on electrified track. Spotlight double adjustability allows a 360° rotation about the vertical axis and 90° tilting relative to the horizontal plane. The luminaire has mechanical locks for aiming, operated using the same tool on two screws, one at the side of the power supply box shell and one on the track adapter. The spotlight has an accessory holding ring which may contain up to three flat accessories simultaneously. Another external component can also be applied, selected from an asymmetrical screen, directional flaps and an anti-glare screen. The luminaire with 20W HIT (CDM-Tm) flood optic comes complete with electronic control gear. IP 40 on the optical assembly.

#### Installation:

on an electrified track or using a suitable power supply unit

#### Dimension:

L 113 mm – D 78 mm – H 139 mm