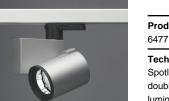

#### **Technical description:**

Spotlight made of die-cast aluminium and thermoplastic material, with adapter for installation on electrified track. Spotlight double adjustability allows a 360° rotation about the vertical axis and 90° tilting relative to the horizontal plane. The luminaire has mechanical locks for aiming, operated using the same tool on two screws, one at the side of the power supply box shell and one on the track adapter. Spotlight equipped with accessory holding ring designed to contain one flat accessory. Another external component can also be applied, selected from an asymmetrical screen, directional flaps and an anti-glare screen. The luminaire with 50W 12V QT2 flood optic comes complete with a dimmable electronic transformer. IP 40 on the optical assembly with the use of accessory glass components.