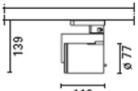

# Installation:

Dimension:

on an electrified track or using a suitable power supply unit

|   | Tr |
|---|----|
| 4 | 6  |

113

L 113 mm – D 78 mm – H 139 mm Colour:

White (01)|Grey/Black (74)

Weight [Kg]: