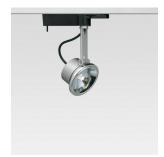

### Technical description:

Adjustable spotlight with adapter for installation on DALI mains voltage track, made of aluminium and thermoplastic material. Version with QR 111 100W low-voltage lamp composed of a polycarbonate transformer-holding compartment fixed to the adapter close to the track. 360° rotation around the vertical axis and 0°/90° inclination with respect to horizontal plane. It is provided with mechanical locks for aiming around the vertical axis and with respect to the horizontal plane.

### Installation:

On DALI electrified track

## Mounting:

Dali track