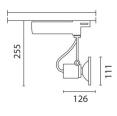

ltage lamp composed of a polycarbonate transformer-holding compartment fixed to the adapter close to the track. 360° rotation around the vertical axis and 0°/90° inclination with respect to horizontal plane. It is provided with mechanical locks for aiming around the vertical axis and with respect to the horizontal plane.

### Installation:

On DALI electrified track

### Dimension:

L 126 mm - D 111 mm - H 255 mm

### Colour:

White (01)|Grey/Black (74)

# Weight [Kg]:

0,6

## Mounting:

Dali track

## Wiring:

DALI electronic components for low voltage halogen lamp contained in box integrated into the fitting.

#### Notes:

The DALI spotlights are provided with special adapter and are only compatible with iGuzzini DALI tracks.

Complies with EN605981 and pertinent regulations