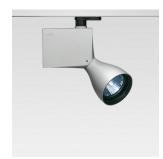

## **Technical description:**

Adjustable projector with adaptor for installation on mains voltage tracks and front ring both made of thermoplastic material. Optical compartment and component box made of die-cast aluminium. Ultrapure mirrored aluminium reflector with special faceting that improves the light beam distribution. Can be substituted without the use of tools. Spot optic, with 100W QT12 low voltage halogen lamp complete with dimmable electronic transformer. 360° rotation around the vertical axis; 360° rotation of the optical assembly via a continuous friction joint. For both rotations the projector has special mechanical blocking mechanisms for precision aim. The same tool is used for the blocking mechanisms by turning two screws: one on the track adapter and one on the component box next to the joint. An accessory-holder ring can hold a variety of accessories and up to three flat accessories at once. One external accessory can be also applied: either an asymmetric screen, directional flaps, or an anti-glare screen. All accessories can be rotated up to 360° with respect to the longitudinal axis of the optical compartment. IP40 for optical assembly with optional glass diffusers.

#### Installation:

Electrified track or ceiling/wall installation via special base that can be ordered separately.

# Mounting:

Ceiling surface|Three circuit track