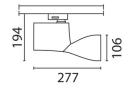

September 2012





Lux - with electronic control gear and dimmer 100W 12V QT 12 - Spot

## Product code:

6409

## **Technical description:**

Adjustable projector with adaptor for installation on mains voltage tracks and front ring both made of thermoplastic material. Optical compartment and component box made of die-cast aluminium. Ultrapure mirrored aluminium reflector with special faceting that improves the light beam distribution. Can be substituted without the use of tools. Spot optic, with 100W QT12 low voltage halogen lamp complete with dimmable electronic transformer. 360° rotation around the vertical axis; 360° rotation of the optical assembly via a continuous friction joint. For both rotations the projector has special mechanical blocking mechanisms for precision aim. The same tool is used for t