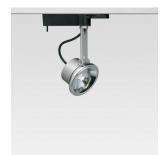

#### **Technical description:**

Adjustable projector with adaptor for installation on mains voltage tracks made of aluminium and thermoplastic material. Version with 100W QR 111 low voltage halogen lamp has a polycarbonate transformer compartment located next to the track and connected to the adapter. The fitting can rotate 360° around the vertical axis, with inclinations of 0°/90° with respect to the horizontal plane, with mechanical blocking mechanisms for precision aim on the vertical axis and horizontal plane. IP40 for optical assembly with optional glass diffusers.

### Installation:

Electrified track or ceiling/wall installation.

L 126 mm - D 111 mm - H 255 mm