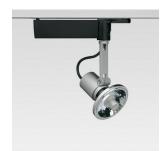

### Technical description:

Adjustable projector with adaptor for installation on mains voltage tracks made of aluminium and thermoplastic material.

Version with 70W CDM-R111 lamp has a polycarbonate component compartment located next to the track and connected to the adapter.

The fitting can rotate 360° around the vertical axis, with inclinations of 0°/90° with respect to the horizontal plane, with mechanical blocking mechanisms for precision aim on the vertical axis and horizontal plane. IP40 for optical assembly with optional glass diffusers.

# Installation:

Electrified track or ceiling/wall installation.

L 126 mm - D 111 mm - H 255 mm