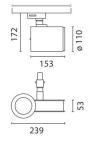

September 2012





## Express - with electronic control gear 35W HIT (CDM-TC) - Spot

## Product code:

6372

## **Technical description:**

Adjustable projector, with adaptor for installation on mains voltage tracks, and front ring both made of thermoplastic material. Shells and rods made of die-cast aluminium. Optical compartment and power supply inside one single body with two different colour finishes: grey/black or white/black. Spot optic 35W CDM-TC discharge lamp with electronic power supply group. The projector's optic has a lamp focus manual device located behind the optical compartment. 360° rotation around the vertical axis and 0°/90° inclination in relation to the horizontal plane. Fitting has special mechanical blocking mechanisms for both rotations, for precision aim. The same tool is used for