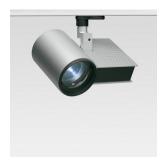

## **Technical description:**

Adjustable projector, with adaptor for installation on mains voltage tracks, and front ring both made of thermoplastic material. Shells and rods made of die-cast aluminium. Optical compartment and power supply inside one single body with two different colour finishes: grey/black or white/black. Spot optic 35W CDM-TC discharge lamp with electronic power supply group. The projector's optic has a lamp focus manual device located behind the optical compartment. 360° rotation around the vertical axis and 0°/90° inclination in relation to the horizontal plane. Fitting has special mechanical blocking mechanisms for both rotations, for precision aim. The same tool is used for the blocking mechanisms by turning two screws: one in front of the rod and the other on the track adapter. An accessory-holder ring can hold up to three flat accessories at once. One external accessory can be also applied: either an asymmetric screen, directional flaps, or an anti-glare screen. All accessories can be rotated up to 360° with respect to the longitudinal axis of the projector. Spot optic reflector made of mirrored ultrapure aluminium. Changing the reflector requires no tools.