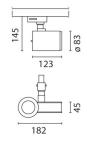

September 2012





### Express - with electronic transformer and dimmer 50W 12V QT 12 - Flood

Product code:

6367

### **Technical description:**

Adjustable projector, with adaptor for installation on mains voltage tracks, and front ring both made of thermoplastic material. Shells and rods made of die-cast aluminium. Optical compartment and power supply inside one single body with two different colour finishes: grey/black or white/black. Flood optic 50W QT 12 low voltage halogen lamp with dimmable electronic transformer. The projector's optic has a lamp focus manual device located behind the optical compartment. 360° rotation around the vertical axis and 0°/90° inclination in relation to the horizontal plane. Fitting has special mechanical blocking mechanisms for both rotations, for precision aim. The sa