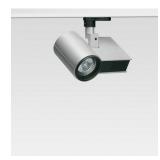

### **Technical description:**

Adjustable projector, with adaptor for installation on mains voltage tracks, and front ring both made of thermoplastic material. Shells and rods made of die-cast aluminium. Optical compartment and power supply inside one single body with two different colour finishes: grey/black or white/black. Flood optic 50W QT 12 low voltage halogen lamp with dimmable electronic transformer. The projector's optic has a lamp focus manual device located behind the optical compartment. 360° rotation around the vertical axis and 0°/90° inclination in relation to the horizontal plane. Fitting has special mechanical blocking mechanisms for both rotations, for precision aim. The same tool is used for the blocking mechanisms by turning two screws: one in front of the rod and the other on the track adapter. An accessory-holder ring can hold one flat accessory. One external accessory can be also applied: either an asymmetric screen, directional flaps, or an anti-glare screen. All accessories can be rotated up to 360° with respect to the longitudinal axis of the projector. Flood optic reflector made of mirrored ultrapure aluminium. Changing the reflector requires no tools.

### Colour:

Black/White (47)|Grey/Black (74)

# Mounting:

Three circuit track