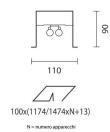

## Installation:

Installation is carried out either by special brackets or on the surface of a modular false ceiling. No tools are needed to tighten the brackets, which are suitable for false ceilings 1 to 35 mm thick. The hole for the recessed product is 100x1487 mm.

Dimension:

110 x 1474

Colour:

White (01)

Weight [Kg]:

3,8

Mounting:

Ceiling recessed