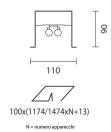

## Installation:

Installation is carried out either by special brackets or on the surface of a modular false ceiling. No tools are needed to tighten the brackets, which are suitable for false ceilings 1 to 35 mm thick. The hole for the recessed product is 100x1187 mm.

Dimension:

110 x 1174

Colour:

White (01)

Weight [Kg]:

3,2

Mounting:

Ceiling recessed