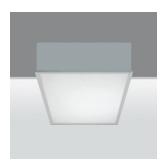

## **Compact Easy**

Design Maurizio Varratta

iGuzzini

September 2012

Compact Easy - Large module with flat screen and electronic control gear and permanent emergency light, multi-watt ballasts and separate switches 4x28/54 W T16

## **Technical description:**

Modular system for use with fluorescent lamps. Recessed installation into false ceilings (IP40) and walls (IP53). The product has: white painted steel sheet body and reflector and an aluminium frame that supports the thermoplastic diffusing screen. Screen has a flat surface. Fitting uses 4 T16 28/54 W lamps and 28/54 W electronic multiwatt ballasts. The terminal boxes are predisposed for separate switches of the two groups of lamps. The screen-frame aluminium group is connected to the body of the fitting with special springs. These springs have a system that prevents the screen-frame group from falling, remaining attached to the body of the product on one side, therefore making maintenance operations quite easy. Electrical connection via terminal box, housed inside the product's body, requires no tools.

Colour:

White (01)

Weight [Kg]:

16,5

Mounting:

Ceiling recessed