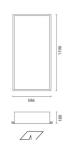

## Installation:

Installation into all types of 600x1200 mm false ceilings with cross-sections between 1 and 40 mm. The hooking and fastening system is performed via steel plate brackets.

Dimension:

596x1196mm