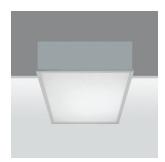

# **Compact Easy**

Design Maurizio Varratta

iGuzzini

September 2012

Compact Easy - Large module with flat screen and electronic control gear, multi-watt ballasts, and separate switches 4x28/54 w T16

# **Technical description:**

Modular system for use with fluorescent lamps. Recessed installation into false ceilings (IP40) and walls (IP53). The product has: white painted steel sheet body and reflector and an aluminium frame that supports the thermoplastic diffusing screen. Screen has a flat surface. Fitting uses 4 T16 28/54 W lamps and 28/54 W electronic multiwatt ballasts. The terminal boxes are predisposed for separate switches of the two groups of lamps. The screen-frame aluminium group is connected to the body of the fitting with special springs. These springs have a system that prevents the screen-frame group from falling, remaining attached to the body of the product on one side, therefore making maintenance operations quite easy. Electrical connection via terminal box, housed inside the product's body, requires no tools.

#### Mounting:

Ceiling recessed