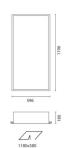

#### Installation:

Installation into all types of 600x1200 mm false ceilings with cross-sections between 1 and 40 mm. The hooking and fastening system is performed via steel plate brackets.

# Dimension:

596x1196mm