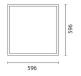

## Installation:

Installation into all types of 600x600 mm false ceilings with cross-sections between 1 and 40 mm. The hooking and fastening system is performed via steel plate brackets.

Dimension:

596x596mm