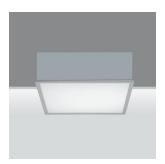

## **Compact Easy**

Design Maurizio Varratta

iGuzzini

September 2012

Compact Easy - Small module with flat screen and electronic control gear and permanent emergency light, multi-watt ballasts and separate switches 4x14/24 W T16

## **Technical description:**

Modular system for use with fluorescent lamps. Recessed installation into false ceilings (IP40) and walls (IP53). The product has: white painted steel sheet body and reflector and an aluminium frame that supports the thermoplastic diffusing screen. Screen has a flat surface. Fitting uses 4 T16 14/24 W lamps and 14/24W electronic multiwatt ballasts. The terminal boxes are predisposed for separate switches of the two groups of lamps. The screen-frame aluminium group is connected to the body of the fitting with special springs. These springs have a system that prevents the screen-frame group from falling, remaining attached to the body of the product on one side, therefore making maintenance operations quite easy. Electrical connection via terminal box, housed inside the product's body, requires no tools.