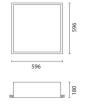

## Installation:

Installation into all types of 600x600 mm false ceilings with cross-sections between 1 and 40 mm. The hooking and fastening system is performed via steel plate brackets.

Dimension:

596x596mm

Colour:

White (01)

Weight [Kg]:

8

Mounting:

Ceiling recessed

Wiring:

Electronic control gear housed within the fitting.