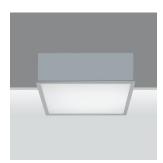

## **Compact Easy**

Design Maurizio Varratta

iGuzzini

September 2012

Compact Easy - Small module with flat screen and electronic control gear 4x24 W T16

Product code:

6200

## **Technical description:**

Modular system for use with fluorescent lamps. Recessed installation into false ceilings (IP40) and walls (IP53). The product has: white painted steel sheet body and reflector and an aluminium frame that supports the thermoplastic diffusing screen. Screen has a flat surface. Fitting uses 4 T16 24 W lamps. The screen-frame aluminium group is connected to the body of the fitting with special springs. These springs have a system that prevents the screen-frame group from falling, remaining attached to the body of the product on one side, therefore making maintenance operations quite easy. Electrical connection via terminal box, housed inside the product's body, requires no tools.