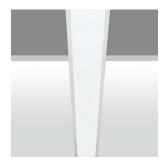

## **Technical description:**

Lighting fitting recessed into the false ceiling for fluorescent light sources with general light emission. The structure and removable end caps are made of painted galvanised sheet steel and the flow director of painted galvanised sheet steel. The diffusing opaline polycarbonate diffuser screen is subjected to anti-UV treatment. The installation brackets are made of galvanised sheet steel. The fitting is treated with RAL9016 liquid painting. The diffuser screen has a fall-prevention system made up of a double steel safety cable. The modules can be combined to make continuous lines.