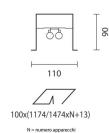

## Installation:

Installation is carried out either by special brackets or on the surface of a modular false ceiling. No tools are needed to tighten the brackets, which are suitable for false ceilings 1 to 35 mm thick. The hole for the recessed product is 100x1487 mm.

Dimension:

110 x 1474

Colour:

White (01)

Weight [Kg]:

3,7

Mounting:

Ceiling recessed