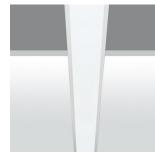

#### **Technical description:**

Lighting fitting recessed into the false ceiling for fluorescent light sources with general light emission. The structure and removable end caps are made of painted galvanised sheet steel and the flow director of painted galvanised sheet steel. The diffusing opaline polycarbonate diffuser screen is subjected to anti-UV treatment. The installation brackets are made of galvanised sheet steel. The fitting is treated with RAL9016 liquid painting. The diffuser screen has a fall-prevention system made up of a double steel safety cable. The modules can be combined to make continuous lines.

#### Installation:

Installation is carried out either by special brackets or on the surface of a modular false ceiling. No tools are needed to tighten the brackets, which are suitable for false ceilings 1 to 35 mm thick. The hole for the recessed product is 100x1187