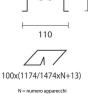

#### Installation:

Installation is carried out either by special brackets or on the surface of a modular false ceiling. No tools are needed to tighten the brackets, which are suitable for false ceilings 1 to 35 mm thick. The hole for the recessed product is 100x1187

# mm. Dimension:

Colour:

Weight [Kg]:

# 110 x 1174

White (01)

3

6

Mounting: Ceiling recessed