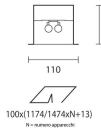

## Installation:

Installation is carried out either by special brackets or on the surface of a modular false ceiling. No tools are needed to tighten the brackets, which are suitable for false ceilings 1 to 35 mm thick. The hole for the recessed product is 100x1187 mm.

Dimension:

110 x 1198

Colour:

White (01)

Weight [Kg]:

3

90

Mounting: