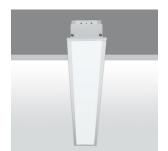

## Technical description:

Lighting fitting recessed into the false ceiling for fluorescent light sources with general light emission. The structure and removable end caps are made of painted galvanised sheet steel and the flow director of painted galvanised sheet steel. The diffusing opaline polycarbonate diffuser screen is subjected to anti-UV treatment. The installation brackets are made of galvanised sheet steel. The fitting is treated with RAL9016 liquid painting. The diffuser screen has a fall-prevention system made up of a double steel safety cable. The modules can be combined to make continuous lines.

## Installation:

Installation is carried out either by special brackets or on the surface of a modular false ceiling. No tools are needed to tighten the brackets, which are suitable for false ceilings 1 to 35 mm thick. The hole for the recessed product is 100x1187 mm.

Dimension:

110 x 1198

Colour:

White (01)

Weight [Kg]:

3

90

Mounting: