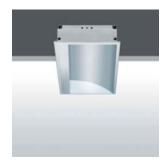

#### **Technical description:**

Lighting fitting recessed into the false ceiling for fluorescent light sources with asymmetric light emission of wall-washer kind. The structure and removable end caps are made of painted galvanised sheet steel, the lamp cover of painted aluminium, and the reflector of superpure aluminium. The installation brackets are made of galvanised sheet steel. The fitting is treated with RAL9016 liquid painting. The lamp cover has a fall-prevention system made up of a double steel safety cable. The modules can be combined to make continuous lines.

#### Installation:

Installation is carried out either by special brackets or on the surface of a modular false ceiling. No tools are needed to tighten the brackets, which are suitable for false ceilings 1 to 35 mm thick. The hole for the recessed product is 168x1187 mm.

### Dimension:

180x1198

### Colour:

White (01)