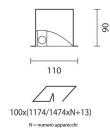

## Installation:

Installation is carried out either by special brackets or on the surface of a modular false ceiling. No tools are needed to tighten the brackets, which are suitable for false ceilings 1 to 35 mm thick. The hole for the recessed product is 100x1487 mm.

Dimension:

110 x 1498

Colour:

White (01)

Weight [Kg]:

3,1

Mounting:

Ceiling recessed