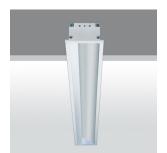

## Technical description:

Lighting fitting recessed into the false ceiling for fluorescent light sources with asymmetric light emission of wall-washer kind. The structure and removable end caps are made of painted galvanised sheet steel, the lamp cover of painted aluminium, and the reflector of superpure aluminium. The installation brackets are made of galvanised sheet steel. The fitting is treated with RAL9016 liquid painting. The lamp cover has a fall-prevention system made up of a double steel safety cable. The modules can be combined to make continuous lines.

Dimension:

110 x 1498

Colour:

White (01)

Weight [Kg]:

3,1

Mounting:

Ceiling recessed