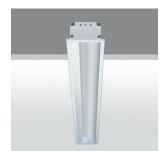

## **Technical description:**

Lighting fitting recessed into the false ceiling for fluorescent light sources with asymmetric light emission of wall-washer kind. The structure and removable end caps are made of painted galvanised sheet steel, the lamp cover of painted aluminium, and the reflector of superpure aluminium. The installation brackets are made of galvanised sheet steel. The fitting is treated with RAL9016 liquid painting. The lamp cover has a fall-prevention system made up of a double steel safety cable. The modules can be combined to make continuous lines.

## Installation:

Installation is carried out either by special brackets or on the surface of a modular false ceiling. No tools are needed to tighten the brackets, which are suitable for false ceilings 1 to 35 mm thick. The hole for the recessed product is 100x1187 mm.

Dimension:

110 x 1198

Colour:

White (01)

Weight [Kg]:

2,6

Mounting:

Ceiling recessed