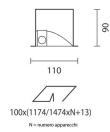

## Installation:

Installation is carried out either by special brackets or on the surface of a modular false ceiling. No tools are needed to tighten the brackets, which are suitable for false ceilings 1 to 35 mm thick. The hole for the recessed product is 100x1187 mm.

Dimension:

110 x 1198

Colour:

White (01)

Weight [Kg]:

2,6

Mounting:

Ceiling recessed