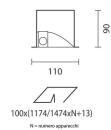

## Installation:

Installation is carried out either by special brackets or on the surface of a modular false ceiling. No tools are needed to tighten the brackets, which are suitable for false ceilings 1 to 35 mm thick. The hole for the recessed product is 100x1187 mm.

Dimension:

110 x 1198

Colour:

White (01)

Weight [Kg]:

2,6

Mounting:

Ceiling recessed