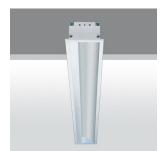

## **Technical description:**

Lighting fitting recessed into the false ceiling for fluorescent light sources with asymmetric light emission of wall-washer kind. The structure and removable end caps are made of painted galvanised sheet steel, the lamp cover of painted aluminium, and the reflector of superpure aluminium. The installation brackets are made of galvanised sheet steel. The fitting is treated with RAL9016 liquid painting. The lamp cover has a fall-prevention system made up of a double steel safety cable. The modules can be combined to make continuous lines.

## Installation:

Installation is carried out either by special brackets or on the surface of a modular false ceiling. No tools are needed to tighten the brackets, which are suitable for false ceilings 1 to 35 mm thick. The hole for the recessed product is 100x1187 mm.

Dimension:

110 x 1198

Colour:

White (01)

Weight [Kg]:

2,6

Mounting:

Ceiling recessed