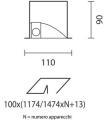

### Installation:

Installation is carried out either by special brackets or on the surface of a modular false ceiling. No tools are needed to tighten the brackets, which are suitable for false ceilings 1 to 35 mm thick. The hole for the recessed product is 100x1487

| mm.                      |
|--------------------------|
| Dimension:<br>110 x 1498 |
|                          |

Colour: White (01)

Weight [Kg]: 3,1

Mounting: Ceiling recessed