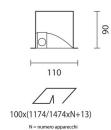

September 2012

Product code: 5800

**Technical description:** 

Lineup - Module with electronic control gear

can be combined to make continuous lines.

Installation is carried out either by special brackets or on the surface of a modular false ceiling. No tools are needed to tighten the brackets, which are suitable for false ceilings 1 to 35 mm thick. The hole for the recessed product is 100x1187 mm.

Installation:

| Dimension: |
|------------|
| 110 x 1198 |
| Colour:    |

White (01)

Weight [Kg]: 2,4

Mounting:

Ceiling recessed