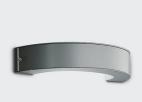

#### Technical description:

Diecast aluminium wall-mounted luminaire for outdoor lighting designed for use with 75W haloge lamps QT18. It has a semicircular element to be fixed to the wall by fischer screws, which contains the sand-blasted diffuser screen. The front is closed by a diecast aluminium cover, easily removable in order to replace the light source.

# Installation:

Fixed to the wall with 2 fischer screws.
Dimension:

430x180mm H 75mm