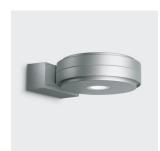

Radial

Design Foster & Partners

iGuzzini

September 2012

419

Radial - Up/down light luminaire with electronic control gear 150 W HIT-DE

Product code:

5071

## **Technical description:**

Wall-mounted fitting designed to use metal-halide lamp with up/down-light emission. The optical assembly and wall structure are made of cast aluminium subjected to phosphochromate treatment and finished with liquid acrylic paint with high UV resistance. Asymmetric superpure-aluminium internal reflector. The upper transparent hardened soda-lime glass is housed in the assembly with no visible screws. Diffusing lower glass. The control gear components are housed in the wall structure.

## Installation:

Wall installation - the installation plate is fixed by means of Fischer screws.

Dimension:

320x100 mm L 419mmm

Colour:

Grey (15)

Mounting:

Wall surface