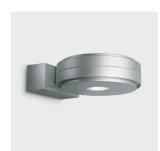

Radial

Design Foster & Partners

iGuzzini

September 2012

419

Radial - Up/down light luminaire with electronic control gear 150 W HIT-DE

#### **Technical description:**

Wall-mounted fitting designed to use metal-halide lamp with up/down-light emission. The optical assembly and wall structure are made of cast aluminium subjected to phosphochromate treatment and finished with liquid acrylic paint with high UV resistance. Asymmetric superpure-aluminium internal reflector. The upper transparent hardened soda-lime glass is housed in the assembly with no visible screws. Diffusing lower glass. The control gear components are housed in the wall structure.

## Dimension:

320x100 mm L 419mmm

#### Colour:

Grey (15)

## Mounting:

Wall surface