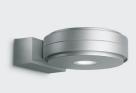

## Radial - Up/down light luminaire with electromagnetic wiring 250 W HIT

### **Technical description:**

Wall-mounted fitting designed to use metal-halide lamp with up/down-light emission. Provision for auxiliary halogen lamp QT18 - 100W with pre-ignition function. The optical assembly and wall structure are made of cast aluminium subjected to phosphochromate treatment and finished with liquid acrylic paint with high UV resistance. Asymmetric superpure-aluminium internal reflector. The upper transparent hardened soda-lime glass is housed in the assembly with no visible screws. Diffusing lower glass. The control gear components are housed in the wall structure.

# Installation:

Wall installation - the installation plate is fixed by means of Fischer screws.

Dimension:

320x100 mm L 419mmm

Colour: Grey (15)

00

Mounting:

Wall surface