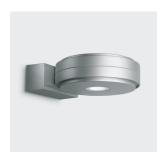

### **Technical description:**

Wall-mounted fitting designed to use metal-halide lamp with up/down-light emission. The optical assembly and wall structure are made of cast aluminium subjected to phosphochromate treatment and finished with liquid acrylic paint with high UV resistance. Asymmetric superpure-aluminium internal reflector. The upper transparent hardened soda-lime glass is housed in the assembly with no visible screws. Diffusing lower glass. The control gear components are housed in the wall structure.

# Dimension:

320x100 mm L 419mmm

### Colour:

Grey (15)

# Mounting:

Wall surface