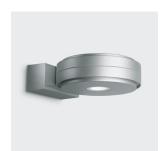

#### Radial - Up/down light luminaire with electromagnetic wiring 150 W HIT-DE

#### **Technical description:**

Wall-mounted fitting designed to use metal-halide lamp with up/down-light emission. The optical assembly and wall structure are made of cast aluminium subjected to phosphochromate treatment and finished with liquid acrylic paint with high UV resistance. Asymmetric superpure-aluminium internal reflector. The upper transparent hardened soda-lime glass is housed in the assembly with no visible screws. Diffusing lower glass. The control gear components are housed in the wall structure.

## Dimension:

320x100 mm L 419mmm

### Colour:

Grey (15)

## Mounting:

Wall surface