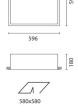

## Installation:

Applied to all kinds of false ceilings 600x600 mm with thickness 1 to 40 mm. Small steel plates are used for fixing.

Dimension:

596x596mm

Colour:

White (01)

Weight [Kg]:

8

Mounting:

Ceiling recessed

Wiring:

Dimmable electronic digital control gear (DALI) inside the fitting. Occupies 2 DALI addresses.

Notes:

IP53 for horizontal installations

Complies with EN605981 and pertinent regulations