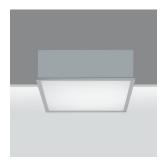

## **Compact Easy**

Design Maurizio Varratta

iGuzzini

September 2012

Compact Easy - Small module with flat screen and digital dimmable electronic (DALI) control gear 4x24 W T16

Product code:

4637

## **Technical description:**

x600 modular lighting system designed for fluorescent lamps. It can be installed into false ceilings (IP40) and walls (IP53). It is made up of a steel-sheet body and reflector painted white, and an aluminium frame supporting the thermoplastic diffusing screen. The dimmable electronic digital ballasts (DALI) needed for operation are inside the fitting. The dimmable ballasts are equipped with a switch dim system that permits dimming the lamps by means of a button. The ceiling-mounted version can also be dimmed by means of special control systems compatible with the dimmable digital ballasts DALI. The fitting uses four T16 fluorescent lamps 24W. The aluminium screen-frame assembly is fixed to the body thanks to special springs. Thanks to a retention system, the springs keep the aluminium screen-frame unit attached to the body along one side for easy maintenance. No tools are needed for the electrical connection on the terminal block inside the body of the product.