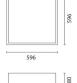

## Installation:

Applied to all kinds of false ceilings 600x600 mm with thickness 1 to 40 mm. Small steel plates are used for fixing.

Dimension:

596x596mm

Colour:

White (01)

Weight [Kg]:

8