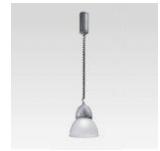

# **Technical description:**

Internal/external lighting fixture designed for use with 1x70W HIT metal halide lamp and 1x18W TC-D compact fluorescent emergency lamp. Control gear box in die-cast aluminium made up of box and covering flange, complete with cooling fins and fixed with no. 2 steel suspension cables for easy maintenance. Aluminium element supporting the lampholder fixed to the flange by means of no. 3 M3 screws. Focusing device for precise adjustment of the light source by means of 3 nickel-plated brass screws with steel spring. Glass reflector with satin finish fixed to the flange with hexagonal screws on silicone seal. Metal suspension element. PG11 nickel-plated brass cable-clamp located near the suspension element to guarantee IP65 protection.

# Installation:

Fixed to the ceiling by means of a base with fischer screws and steel suspension cable with fast-coupling system.

# Mounting:

Ceiling pendant