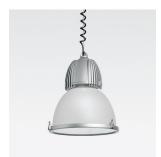

#### Berlino - Model with glass reflector complete with superpure aluminium flow director 150 W HIT

#### **Technical description:**

Internal/external lighting fixture designed for use with 1x150W HIT metal halide lamp. Control gear box in die-cast aluminium made up of box and covering flange, complete with cooling fins and fixed with no. 2 steel suspension cables for easy maintenance. Aluminium element supporting the lampholder fixed to the flange by means of no. 3 M3 screws. Focusing device for precise adjustment of the light source by means of 3 nickel-plated brass screws with steel spring. Glass reflector fixed to the flange with M5 hexagonal screws on silicone seal. Metal suspension element. PG11 nickel-plated brass cable-clamp located near the suspension element to guarantee IP65 protection.