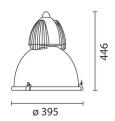

Berlino

Design Piano Design iGuzzini

September 2012





#### Berlino - Model with glass reflector complete with superpure aluminium flow director 150 W HIT

### Product code:

4354

#### **Technical description:**

Internal/external lighting fixture designed for use with 1x150W HIT metal halide lamp. Control gear box in die-cast aluminium made up of box and covering flange, complete with cooling fins and fixed with no. 2 steel suspension cables for easy maintenance. Aluminium element supporting the lampholder fixed to the flange by means of no. 3 M3 screws. Focusing device for precise adjustment of the light source by means of 3 nickel-plated brass screws with steel spring. Glass reflector fixed to the flange with M5 hexagonal screws on silicone seal. Metal suspension element. PG11 nickel-plated brass cable-clamp located near the suspension e