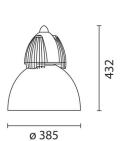

Berlino

Design Piano Design

iGuzzini

September 2012





Berlino - Model with glass reflector complete with superpure aluminium flow director 42 W TC-TEL

## Product code:

4350

#### Technical description:

Internal lighting fixture designed for use with 1x42W TC-TEL compact fluorescent lamp. Control gear box in die-cast aluminium made up of box and covering flange, complete with cooling fins and fixed with no. 2 steel suspension cables for easy maintenance. Aluminium element supporting the lampholder fixed to the flange by means of no. 3 M3 screws. Glass reflector fixed to the flange with M5 hexagonal screws on silicone seal. Metal suspension element. PG11 nickel-plated brass cable-clamp located near the suspension element to guarantee IP65 protection.

#### Installation:

Fixed to the ceiling by means of a base with fischer screws and steel