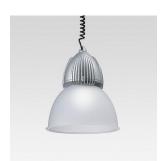

Berlino

Design Piano Design

iGuzzini

September 2012

Berlino - Model with glass reflector complete with superpure aluminium flow director 42 W TC-TEL

#### Technical description:

Internal lighting fixture designed for use with 1x42W TC-TEL compact fluorescent lamp. Control gear box in die-cast aluminium made up of box and covering flange, complete with cooling fins and fixed with no. 2 steel suspension cables for easy maintenance. Aluminium element supporting the lampholder fixed to the flange by means of no. 3 M3 screws. Glass reflector fixed to the flange with M5 hexagonal screws on silicone seal. Metal suspension element. PG11 nickel-plated brass cable-clamp located near the suspension element to guarantee IP65 protection.

#### Colour:

Metallic grey/Nitric (A1)