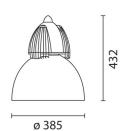

Dimension:

D 385mm H 432mm

Colour:

Metallic grey/Nitric (A1)

Weight [Kg]:

5,6

Mounting:

Ceiling pendant