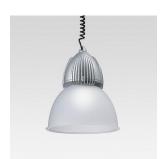

Berlino

Design Piano Design

iGuzzini

September 2012

Berlino - Model with glass reflector complete with superpure aluminium flow director 150 W QT32 250 W QT32

Product code:

4348

## **Technical description:**

Internal lighting fixture designed for use with 150W and 250W QT32 halogen lamp. Control gear box in die-cast aluminium made up of box and covering flange, complete with cooling fins and fixed with no. 2 steel suspension cables for easy maintenance. Aluminium element supporting the lampholder fixed to the flange by means of no. 3 M3 screws. Focusing device for precise adjustment of the light source by means of 3 nickel-plated brass screws with steel spring. Glass reflector fixed to the flange with M5 hexagonal screws on silicone seal. Metal suspension element. PG11 nickel-plated brass cable-clamp located near the suspension element to guarantee IP65 protection.