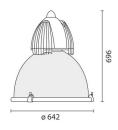

September 2012

**Berlino** 

Design Piano Design





### Berlino - Model with aluminium reflector 250 W HIE Flood

## Product code:

4327

### **Technical description:**

Internal/external lighting fixture designed for use with 1x250W HIE/T metal halide lamp. Control gear box in die-cast aluminium made up of box and covering flange, complete with cooling fins and fixed with no. 2 steel suspension cables for easy maintenance. Aluminium element supporting the lampholder fixed to the flange by means of no. 3 M4 screws. Focusing device for precise adjustment of the light source by means of 3 nickel-plated brass screws with steel spring. 99.85% superpure aluminium reflector fixed to the flange with hexagonal screws on silicone seal. Metal suspension element. PG11 nickel-plated brass cable-clamp located near the suspension element to guarantee I