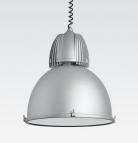

### Berlino - Model with aluminium reflector 250 W HIE Flood

### **Technical description:**

Internal/external lighting fixture designed for use with 1x250W HIE/T metal halide lamp. Control gear box in die-cast aluminium made up of box and covering flange, complete with cooling fins and fixed with no. 2 steel suspension cables for easy maintenance. Aluminium element supporting the lampholder fixed to the flange by means of no. 3 M4 screws. Focusing device for precise adjustment of the light source by means of 3 nickel-plated brass screws with steel spring. 99.85% superpure aluminium reflector fixed to the flange with hexagonal screws on silicone seal. Metal suspension element. PG11 nickel-plated brass cable-clamp located near the suspension element to guarantee IP65 protection.

### Colour:

Grey/Aluminium (78)