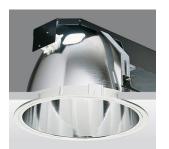

### **Technical description:**

Downlight designed for use with a 2x32W compact fluorescent lamp in the horizontal position. Thanks to its professional optics the luminance of the reflector can be limited to values smaller than 200 cd/sqm with angles of observation greater than 60° with respect to the vertical axis (ref. CIBSE LG3 and DIN 5035 Teil 7 A60). Two brackets made of galvanized sheet steel are fixed to the die-cast aluminium perimetric ring to support the component box, also made from sheet steel. The lamp holder is fixed to the component box, which can be extracted from the fitting for easier maintenance. The superpure aluminium reflector is screwed to the fitting at the bottom.

### Installation:

Holes of 280 mm diameter for recessed installation. The brackets for fastening the support ring can be adjusted through sliders to fit false ceilings 1 to 30 mm thick.

### Mounting:

Ceiling recessed