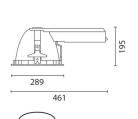

Design iGuzzini iGuzzini

September 2012

**Optica** 





ø 280

Optica - Recessed luminaire with digital dimmable electronic (DALI) control gear 2x32W TC-TEL Attention! Code out of production

# Product code:

4294

### **Technical description:**

Downlight designed for use with a 2x32W compact fluorescent lamp in the horizontal position. Thanks to its professional optics the luminance of the reflector can be limited to values smaller than 200 cd/sqm with angles of observation greater than 60° with respect to the vertical axis (ref. CIBSE LG3 and DIN 5035 Teil 7 A60). Two brackets made of galvanized sheet steel are fixed to the die-cast aluminium perimetric ring to support the component box, also made from sheet steel. The lamp holder is fixed to the component box, which can be extracted from the fitting for easier maintenance. The superpure a