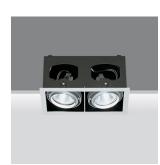

## Technical description:

Downlighter made up of a metal perimetric rim and a painted sheet steel lamp compartment. The light sources are positioned on special die-cast aluminium gimbals that can be adjusted by +/- 45° and are equipped with a mechanical locking device on the outer ring to guarantee stability of the delivery angle also during routine maintenance operations.

### Installation:

Recessed application. The outer casing is fixed to the false ceiling by adjustable brackets on special sliders. The perimetric frame acts as a ledge.