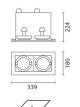

September 2012





169x327

Frame - Version with two optical assemblies 2x70 HI-PAR 30

# Product code:

4249

## Technical description:

Downlighter made up of a metal perimetric rim and a painted sheet steel lamp compartment. The light sources are positioned on special die-cast aluminium gimbals that can be adjusted by +/- 45° and are equipped with a mechanical locking device on the outer ring to guarantee stability of the delivery angle also during routine maintenance operations.

### Installation:

Recessed application. The outer casing is fixed to the false ceiling by adjustable brackets on special sliders. The perimetric frame acts as a ledge.

# Dimension:

339x180 mm H 224 mm

## Colour:

White (01)|Grey (15)

# Mounting:

Ceiling recessed

# Wiring:

Electrical connection by means of fast-fitting