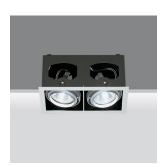

### Frame - Version with two optical assemblies 2x35/70 W HIT Flood

### Technical description:

Downlighter made up of a metal perimetric rim and a painted sheet steel lamp compartment. The light sources are positioned on special die-cast aluminium gimbals that can be adjusted by +/- 24° and are equipped with a mechanical locking device on the outer ring to guarantee stability of the delivery angle also during routine maintenance operations.

#### Installation:

Recessed application. The outer casing is fixed to the false ceiling by adjustable brackets on special sliders. The perimetric frame acts as a ledge.