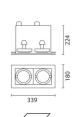

September 2012





169x327

### Frame - Version with two optical assemblies 2x35/70 W HIT Flood

## Product code:

4248

### Technical description:

Downlighter made up of a metal perimetric rim and a painted sheet steel lamp compartment. The light sources are positioned on special die-cast aluminium gimbals that can be adjusted by +/- 24° and are equipped with a mechanical locking device on the outer ring to guarantee stability of the delivery angle also during routine maintenance operations.

#### Installation:

Recessed application. The outer casing is fixed to the false ceiling by adjustable brackets on special sliders. The perimetric frame acts as a ledge.

## Dimension:

339x180 mm H 224 mm

### Colour:

White (01)|Grey (15)

## Mounting:

Ceiling recessed

# Wiring:

Electrical connection by means o