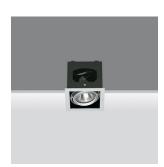

#### Frame - Square version with one optical assembly 1x35/70 W HIT Flood

#### Technical description:

Downlighter made up of a metal perimetric rim and a painted sheet steel lamp compartment. The light source is positioned on a special die-cast aluminium gimbal that can be adjusted by +/- 24° and is equipped with a mechanical locking device on the outer ring to guarantee stability of the delivery angle also during routine maintenance operations.

#### Installation

Recessed application. The outer casing is fixed to the false ceiling by adjustable brackets on special sliders. The perimetric frame acts as a ledge.