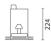

September 2012









#### Frame - Square version with one optical assembly 1x35/70 W HIT Flood

## Product code:

4245

#### Technical description:

Downlighter made up of a metal perimetric rim and a painted sheet steel lamp compartment. The light source is positioned on a special die-cast aluminium gimbal that can be adjusted by +/- 24° and is equipped with a mechanical locking device on the outer ring to guarantee stability of the delivery angle also during routine maintenance operations.

#### Installation

Recessed application. The outer casing is fixed to the false ceiling by adjustable brackets on special sliders. The perimetric frame acts as a ledge.

## Dimension:

180x180 mm H 224 mm

### Colour:

White (01)|Grey (15)

## Mounting:

Ceiling recessed

# Wiring:

Electrical connection by means of