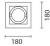

September 2012









#### Frame - Square version with one optical assembly 1x35/70 W HIT Flood

## Product code:

4245

#### Technical description:

Downlighter made up of a metal perimetric rim and a painted sheet steel lamp compartment. The light source is positioned on a special die-cast aluminium gimbal that can be adjusted by +/- 24° and is equipped with a mechanical locking device on the outer ring to guarantee stability of the delivery angle also during routine maintenance operations.

#### Installation

Recessed application. The outer casing is fixed to the false ceiling by adjustable brackets on special sliders. The perimetric frame acts as a ledge.

## Dimension:

180x180 mm H 224 mm

### Colour:

White (01)|Grey (15)

## Mounting:

Ceiling recessed

# Wiring:

Electrical connection by means of f