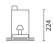

September 2012









Frame - Square version with one optical assembly 1x35/70 W HIT (CDM-TC) Flood

Product code:

4244

### Technical description:

Downlighter made up of a metal perimetric rim and a painted sheet steel lamp compartment. The light source is positioned on a special die-cast aluminium gimbal that can be adjusted by +/- 24° and is equipped with a mechanical locking device on the outer ring to guarantee stability of the delivery angle also during routine maintenance operations.

#### Installation

Recessed application. The outer casing is fixed to the false ceiling by adjustable brackets on special sliders. The perimetric frame acts as a ledge.

# Dimension:

180x180 mm H 224 mm

### Colour:

White (01)|Grey (15)

# Mounting:

Ceiling recessed

# Wiring:

Electrical connection by means of f