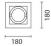

September 2012









Frame - Square version with one optical assembly 1x35/70 W HIT (CDM-TC) Flood

Product code:

4244

### Technical description:

Downlighter made up of a metal perimetric rim and a painted sheet steel lamp compartment. The light source is positioned on a special die-cast aluminium gimbal that can be adjusted by +/- 24° and is equipped with a mechanical locking device on the outer ring to guarantee stability of the delivery angle also during routine maintenance operations.

#### Installation

Recessed application. The outer casing is fixed to the false ceiling by adjustable brackets on special sliders. The perimetric frame acts as a ledge.

# Dimension:

180x180 mm H 224 mm

### Colour:

White (01)|Grey (15)

# Mounting:

Ceiling recessed

# Wiring:

Electrical connection by means of fas