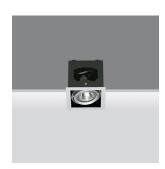

### Technical description:

Downlighter made up of a metal perimetric rim and a painted sheet steel lamp compartment. The light source is positioned on a special die-cast aluminium gimbal that can be adjusted by +/- 24° and is equipped with a mechanical locking device on the outer ring to guarantee stability of the delivery angle also during routine maintenance operations.

#### Installation

Recessed application. The outer casing is fixed to the false ceiling by adjustable brackets on special sliders. The perimetric frame acts as a ledge.