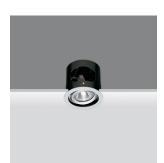

#### Frame - Round version with one optical assembly 1x35/70 W HIT Flood

#### Technical description:

Downlighter made up of a metal perimetric rim and a painted sheet steel lamp compartment. The light source is positioned on a special die-cast aluminium gimbal that can be adjusted by +/- 24° and is equipped with a mechanical locking device on the outer ring to guarantee stability of the delivery angle also during routine maintenance operations.

Recessed application. The outer casing is fixed to the false ceiling (hole diam. 171 mm) by adjustable brackets on special sliders. The perimetric frame acts as a ledge.