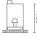

iGuzzini

September 2012









#### Frame - Round version with one optical assembly 1x35/70 W HIT Flood

# Product code:

4242

#### Technical description:

Downlighter made up of a metal perimetric rim and a painted sheet steel lamp compartment. The light source is positioned on a special die-cast aluminium gimbal that can be adjusted by +/- 24° and is equipped with a mechanical locking device on the outer ring to guarantee stability of the delivery angle also during routine maintenance operations.

Recessed application. The outer casing is fixed to the false ceiling (hole diam. 171 mm) by adjustable brackets on special sliders. The perimetric frame acts as a ledge.

# Dimension:

D 179 mm H 224 mm

#### Colour:

White (01)|Grey (15)

# Weight [Kg]:

1,5

# Mounting:

Ceiling recessed

# Wiring:

Electrical conne