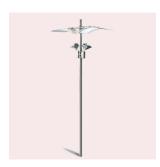

### **Technical description:**

Nuvola is an indirect lighting system for exteriors composed of a pole, two Lingotto floodlights with the control gear fixed to the optical assembly complete with flange for fixing it to the pole, reflecting panels made from polyester resin reinforced with fiberglass, and fixing and/or supporting diecast aluminium brackets. The pole, the optical assembly and the control gear box are in colour RAL 9007.

## Dimension:

2780 x1200 H 10000 mm

## Mounting:

Poletop side entry