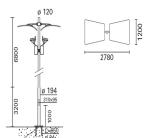

### Installation:

The panel is about 700 mm from the upper part of the optical assembly. The control gear is located beneath the projector.

## Dimension:

2780 x1200 H 10000 mm

## Mounting:

Poletop side entry