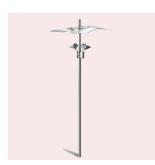

### **Technical description:**

Nuvola is an indirect lighting system for exteriors composed of a pole, two Lingotto floodlights with the control gear fixed to the optical assembly complete with flange for fixing it to the pole, reflecting panels made from polyester resin reinforced with fiberglass, and fixing and/or supporting diecast aluminium brackets. The pole, the optical assembly and the control gear box are in colour RAL 9007.

### Installation:

The panel is about 700 mm from the upper part of the optical assembly. The control gear is located beneath the projector.

2780 x1200 H 6000 mm

# Mounting:

Poletop side entry