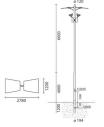

## Dimension:

2780 x1200 H 11200 mm

Colour:

Grey (15)

### Mounting:

Poletop side entry