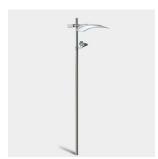

#### Technical description:

Nuvola is an indirect lighting system for exteriors composed of a pole, a Lingotto floodlight with the control gear in a separate box from the optical assembly, a reflecting panel made from polyester resin reinforced with fiberglass, and fixing and/or supporting diecast aluminium brackets. The pole and the optical assembly are in colour Ral 7040, the supporting/fixing brackets are in colour Ral 7012, and the control gear box is in colour Ral 9007.

#### Installation:

The panel is about 700 mm from the upper part of the optical assembly. The control gear is located in the upper part of the pole where the fixing flange for the panel is.

### Dimension:

1806x1200 H 10000mm