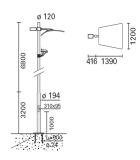

#### Technical description:

Nuvola is an indirect lighting system for exteriors composed of a pole, a Lingotto floodlight with the control gear in a separate box from the optical assembly, a reflecting panel made from polyester resin reinforced with fiberglass, and fixing and/or supporting diecast aluminium brackets. The pole and the optical assembly are in colour Ral 7040, the supporting/fixing brackets are in colour Ral 7012, and the control gear box is in colour Ral 9007.

#### Installation:

The panel is about 700 mm from the upper part of the optical assembly. The control gear is located in the upper part of the pole where the fixing flange for the panel is.

### Dimension:

1806x1200 H 10000mm