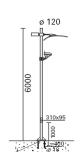

### Dimension:

1806x1200 H 6000 mm

#### Installation:

The panel is about 700 mm from the upper part of the optical assembly. The control gear is located in the upper part of the pole where the fixing flange for the panel is.