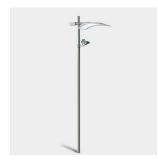

Nuvola

Design Piano Design

iGuzzini

September 2012

Nuvola - Optical assembly with diffusor screen complete with pole and base-plate L = 6000 mm 250 W HIT-DE 250 W HST-DE Attention! Code out of production - 2012

#### **Technical description:**

Nuvola is an indirect lighting system for exteriors composed of a pole, a Lingotto floodlight with the control gear in a separate box from the optical assembly, a reflecting panel made from polyester resin reinforced with fiberglass, and fixing and/or supporting diecast aluminium brackets. The pole and the optical assembly are in colour Ral 7040, the supporting/fixing brackets are in colour Ral 7012, and the control gear box is in colour Ral 9007.

#### Installation:

The panel is about 700 mm from the upper part of the optical assembly. The control gear is located in the upper part of the pole where the fixing flange for the panel is.

### Dimension:

1806x1200 H 6000 mm