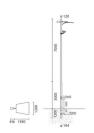

## Installation:

The panel is about 700 mm from the upper part of the optical assembly. The control gear is located in the upper part of the pole where the fixing flange for the panel is.

# Dimension:

1806x1200 H 11200mm