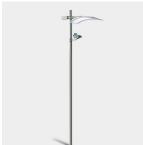

Nuvola

Design Piano Design

iGuzzini

September 2012

Nuvola - Optical assembly with diffusor screen complete with buried pole L = 11200 mm 400 W HIT-DE

Product code:

4165

## Technical description:

Nuvola is an indirect lighting system for exteriors composed of a pole, a Lingotto floodlight with the control gear in a separate box from the optical assembly, a reflecting panel made from polyester resin reinforced with fiberglass, and fixing and/or supporting diecast aluminium brackets. The pole and the optical assembly are in colour Ral 7040, the supporting/fixing brackets are in colour Ral 7012, and the control gear box is in colour Ral 9007.

## Installation:

The panel is about 700 mm from the upper part of the optical assembly. The control gear is located in the upper part of the pole where the fixing flange for the panel is.