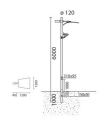

#### Installation:

The panel is about 700 mm from the upper part of the optical assembly. The control gear is located in the upper part of the pole where the fixing flange for the panel is.

## Dimension:

1806x1200 H 7000 mm

## Mounting:

Poletop side entry