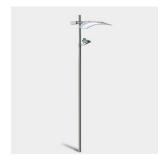

Nuvola

Design Piano Design

September 2012

Nuvola - Optical assembly with diffusor screen complete with buried pole L = 7000 mm 250 W HIT-DE 250 W HST-DE

iGuzzini

Product code:

4160

#### **Technical description:**

Nuvola is an indirect lighting system for exteriors composed of a pole, a Lingotto floodlight with the control gear in a separate box from the optical assembly, a reflecting panel made from polyester resin reinforced with fiberglass, and fixing and/or supporting diecast aluminium brackets. The pole and the optical assembly are in colour Ral 7040, the supporting/fixing brackets are in colour Ral 7012, and the control gear box is in colour Ral 9007.

#### Installation:

The panel is about 700 mm from the upper part of the optical assembly. The control gear is located in the upper part of the pole where the fixing flange for the panel is.