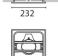

## Installation:

Recessed with 212x212 mm holes.

**Dimension:** 232x232 mm h= 200 mm