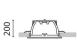

## Installation:

Recessed with 212x212 mm holes.

**Dimension:** 232x232 mm h= 200 mm