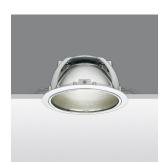

# Sistema Easy MH-HAL - Recessed fitting with U.V. filter 70 W HIT-DE

Attention! Code out of production

Product code:

3931

## **Technical description:**

Diecast aluminium recessed fitting designed to use metal-halide lamps (HIT-DE). The diecast structure acts as a heat dissipater, consequently optimising performance levels and ensuring outputs of up to 75%. The polished superpure aluminium reflector is made up of two parts. The first part, just above the light source, acts as a flow director, while the other, fastened to the fitting by means of a system of counter springs, can be removed for quick effortless maintenance. The component box, separate from the fitting, is designed for fast-connection wiring. The fastening springs guarantee excellent anchoring to false ceilings ranging from 1 to 25 mm in thickness. The fitting is designed for installation in public environments and can be positioned on surfaces made with inflammable materials.