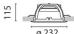

#### Installation

Recessed with 212-mm diameter holes.

### Dimension:

D= 232 mm h= 115 mm